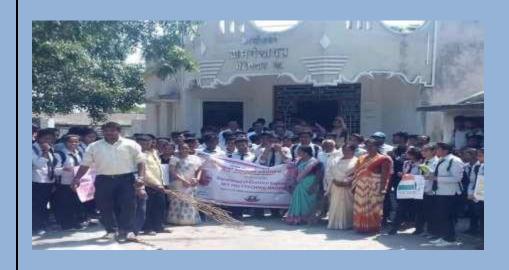

br>involved | PO Mapped |
|----------|------------------------|------------------------|------------------------------------|-------------------------------|-----------|
| 1        | Plastic Mukta Abhiyan  | Mendhepatar            | Mr.Sachin Ladekar                  | 100                           | PO-5,6,7  |
| 2        | Swatcha Bharat Abhiyan | Mendhepatar            | Mr.Akash Ukunde                    | 100                           | PO-5,6,7  |
| 3        | Tree Plantation        | Mendhepatar            | Mr.Akash Ukunde                    | 100                           | PO-5,6,7  |
| 4        | Blood Donation Camp    | NIT Polytechnic        | Mr.Roshan Yerne                    | 20                            | PO-5,6,7  |



**CLOTH DONATION CAMP** 



PLASTIC MUKTA ABHIYAN



**SWATCHATA BHARAT ABHIYAN** 



**SWATCHATA BHARAT ABHIYAN** 



TREE PLANTATION



PHYSIOTHERAPHY MACHINE DONATED TO ORPHANAGE



TREE PLANTATION



PHYSIOTHERAPHY MACHINE DONATED TO ORPHANAGE





"PLASTIC MUKTA ABHIYAN" AT METPANJARA VILLAGE UNDER UBA ACTIVITY